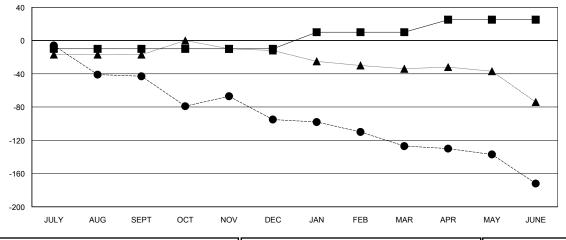

### GOALS AND ACTUAL MEMBERS CUMULATIVE

| -■- MEMBER GROWTH NET GOAL        |  |
|-----------------------------------|--|
| - ● - MEMBER GROWTH ACTUAL        |  |
| - ▲ - LAST YEAR MEMBERSHIP ACTUAL |  |
|                                   |  |
|                                   |  |
|                                   |  |