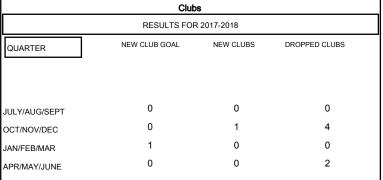

# GMT: CINDY GREGG LOCATION OHIO GMT CA Clubs Members

| Methods               |                           |                         |                                              |  |  |  |
|-----------------------|---------------------------|-------------------------|----------------------------------------------|--|--|--|
| RESULTS FOR 2017-2018 |                           |                         |                                              |  |  |  |
| QUARTER               | MEMBER GROWTH NET<br>GOAL | MEMBER GROWTH<br>ACTUAL | DROPPED MEMBERS ACTUAL (including transfers) |  |  |  |
| JULY/AUG/SEPT         | -10                       | 25                      | 60                                           |  |  |  |
| OCT/NOV/DEC           | 0                         | 67                      | 102                                          |  |  |  |
| JAN/FEB/MAR           | 20                        | 20                      | 51                                           |  |  |  |
| APR/MAY/JUNE          | 15                        | 38                      | 80                                           |  |  |  |