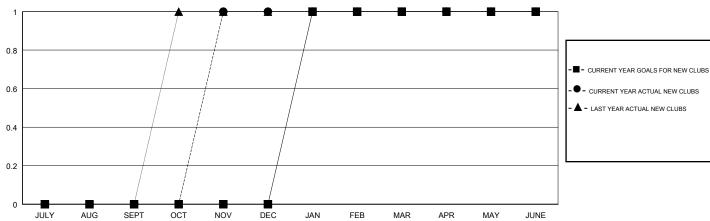

|                                              |  |  |  |
| QUARTER               | MEMBER GROWTH NET<br>GOAL | MEMBER GROWTH<br>ACTUAL | DROPPED MEMBERS ACTUAL (including transfers) |  |  |  |
| JULY/AUG/SEPT         | -10                       | 25                      | 60                                           |  |  |  |
| OCT/NOV/DEC           | 0                         | 67                      | 102                                          |  |  |  |
| JAN/FEB/MAR           | 20                        | 20                      | 51                                           |  |  |  |
| APR/MAY/JUNE          | 15                        | 38                      | 80                                           |  |  |  |

### GOALS AND ACTUAL NEW CLUBS CUMULATIVE



### GOALS AND ACTUAL MEMBERS CUMULATIVE



| -■- MEMBER GROWTH NET GOAL        |  |
|-----------------------------------|--|
| - ● - MEMBER GROWTH ACTUAL        |  |
| - ▲ - LAST YEAR MEMBERSHIP ACTUAL |  |
|                                   |  |
|                                   |  |
|                                   |  |

| DROPPED CLUBS: 6 |     |
|------------------|-----|
| DROPPED MEMBERS  |     |
| DECEASED         | 30  |
| CLUB CANCELLED   | 44  |
| OTHER            | 219 |
| TOTAL            | 293 |

| 32 CLUBS OF 62 ADDED 1 OR MORE | GENDER DISTRIBUTION |                  |
|--------------------------------|---------------------|------------------|
| NEW MEMBERS                    | MALE                | 1,04             |
|                                | FEMALE